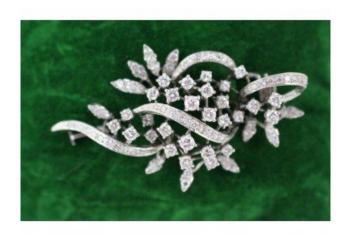

## Fine Diamond Set Foliate 18ct. White Gold Brooch

Mid 20th century diamond set brooch

Comprised of an openwork scrolled design.

Set with a total of 91 round brilliant cut diamonds

63 measure between 1.4 and 2 mm in diameter, 28 measure between 2.7 and 2.1mm in diameter

Estimated total carat weight 2.50 carat, assessed clarity VS to I1, assessed colour G/H. Claw and beaded settings in white onto a raised wirework frame

Fitted with a double pin and safety catch

Length: 58 mm

Treasure Trove Worcester 50 Barbourne Road, Worcester, Worcestershire WR1 1JA. Telephone: + 44 (0)1905 799928 Email: lordcooke@treasuretroveworcester.com

Width: 33 mm

Estimated total diamond weight 2.50 carat

Gold Marked 750, tests as 18ct white gold

Total weight 15.7 g