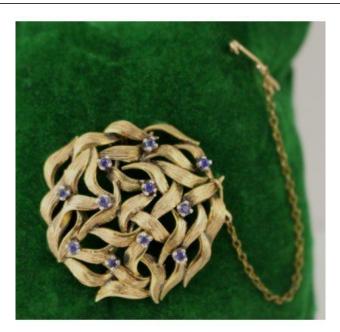

## Circular Openwork Sapphire Set 14ct Gold Brooch

£0.00

| Period                | Mid/late 20th c.                      |
|-----------------------|---------------------------------------|
| Dimensions            | 34 x 35 mm                            |
| Total sapphire weight | 0.38 carat                            |
| Gold                  | 14ct gold, stamped 14K Italy          |
| Total weight          | 9.1 g                                 |
| Condition             | Very good condition commensurate with |
|                       | age                                   |

Circular openwork sapphire set brooch, measuring 34 x 34.6 mm

Openwork Design, comprised of leaf design panels with textured decoration, set with 11 round mixed cut medium blue sapphires, measuring between 1.7 and 2 mm in diameter. Estimated total carat weight 0.38 carat, light inclusions, surface wear and chips

Claw setting in yellow, pin and roller clasp fitting with safety chain and pin. tests as 14ct gold, safety pin testing as gold plated