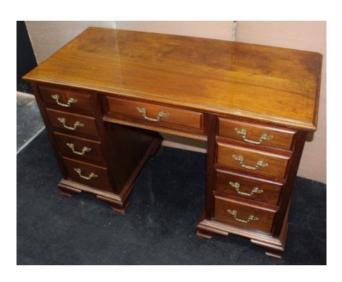

## Edwardian Walnut Pedestal Desk with Brass Handles

£0.00

| Width  | 122 cm | 4 ft      |
|--------|--------|-----------|
| Depth  | 57 cm  | 22 1/2 in |
| Height | 79 cm  | 31 in     |

|        | Desk      |
|--------|-----------|
| Period | Edwardian |
| Wood   | Walnut    |

Quality Edwardian Walnut Pedestal Desk with Brass Handles

4 drawers to either side, single drawer to the middle

Quality heavy brass handles, attractive feet

Treasure Trove Worcester 50 Barbourne Road, Worcester, Worcestershire WR1 1JA.