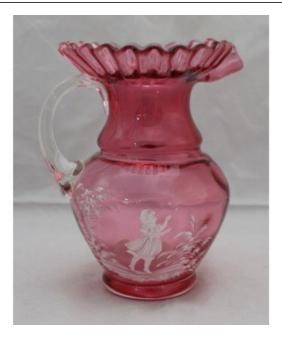

Treasure Trove Worcester 50 Barbourne Road, Worcester, Worcestershire WR1 1JA.

Victorian Painted Mary Gregory Cranberry Glass Jug

£0.00

| Period     | 19th c.                                                                                                              |
|------------|----------------------------------------------------------------------------------------------------------------------|
| Decoration | Cranberry glass, Mary Gregory<br>painting                                                                            |
| Width      | 15 cm / 6 in                                                                                                         |
| Depth      | 12 cm / 4 3/4 in                                                                                                     |
| Height     | 19 cm / 7 1/2 in                                                                                                     |
| Condition  | Very good original condition. No chips or<br>cracks. A few small air bubbles to glass as<br>is typical of the period |

Offered for sale a very nice quality Mary Gregory cranberry glass jug