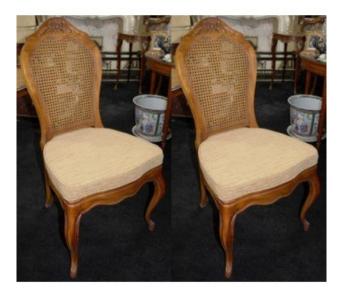

## TREASURE TROVE

Treasure Trove Worcester 50 Barbourne Road, Worcester, Worcestershire WR1 1JA.

Pair of Bergere Carved Wood Chairs With Upholstered Seats

£0.00

| Width          | 53 cm | 21 in     |
|----------------|-------|-----------|
| Seat depth     | 40 cm | 15 3/4 in |
| Height         | 48 cm | 19 in     |
| Height to seat | 99 cm | 39 in     |

|            | Pair chairs                                                              |
|------------|--------------------------------------------------------------------------|
| Period     | Late 20th c., antique style                                              |
| Decoration | Carved wood frames with bergere can back<br>and padded upholstered seats |
| Condition  | Offered in very good condition<br>commensurate with age and minor use    |

Good quality pair of very comfortable occasional dining chairs

Viewing welcome in our Worcester showrooms