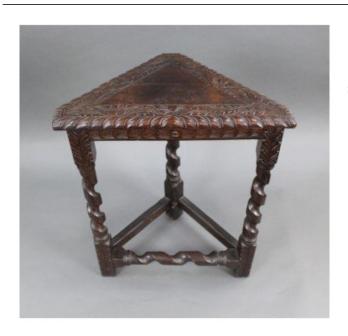

## Small Carved Oak Antique Corner Table £0.00

| Width                                  | 54 cm | 21 1/4 in |
|----------------------------------------|-------|-----------|
| Depth (middle of front to back corner) | 35 cm | 13 3/4 in |
| Depth (front corner to back corner)    | 46 cm | 18 in     |
| Height                                 | 66 cm | 26 in     |

| Period | Early 19th c., a little later repair                                                                |
|--------|-----------------------------------------------------------------------------------------------------|
| Wood   | Oak, carved                                                                                         |
|        | Good condition commensurate with age. A little later repair, scres instead of pegs to upper section |

Antique English oak corner table

Early period timber, Victorian carving, barley twist legs

Treasure Trove Worcester 50 Barbourne Road, Worcester, Worcestershire WR1 1JA. **Telephone:** + 44 (0)1905 799928 **Email:** 