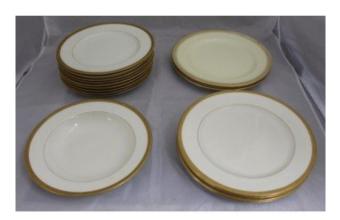

## Collection of Early 20th c. Royal Worcester White & Gold Plates

£0.00

| Manufacturer | Royal Worcester                                                                                                                                                                  |
|--------------|----------------------------------------------------------------------------------------------------------------------------------------------------------------------------------|
| Date         | 13 plates dated 1918, bowl dated 1919, two further plates dated 1902 and 1907                                                                                                    |
| Pieces       | Everything pictured, total 16 pieces: 4 x 10 1/4 in dinner plates, 9 x 9 in side plates & 1 x 9 in bowl, 2 further crema and gold dinner plates of a slightly different pattern, |
| Backstamp    | Each piece fully backstamped to the bottom with date mark. One plate with green backstamp, the rest with puce backstamps                                                         |
| Condition    | Good condition commensurate with age                                                                                                                                             |