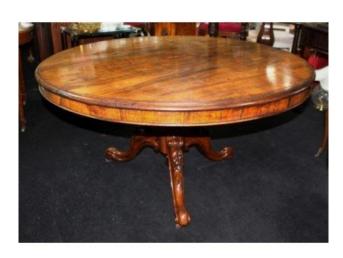

19th c. Rosewood Tripod Tilt Top Centre Table

£0.00

| Diameter | 130 cm | 51 in     |
|----------|--------|-----------|
| Height   | 70 cm  | 27 1/2 in |

|           | Centre table                                |
|-----------|---------------------------------------------|
| Period    | c.1840                                      |
| Wood      | Rosewood                                    |
| Condition | Offered in original condition. Substantial  |
|           | split to top, non structural, but does need |
|           | re-clamping. Offered in original condition, |
|           | we can arrange any restoration work         |
|           | required                                    |

19th c. Rosewood Tripod Tilt Top Centre Table

Tilt top with brass table top catch

Carved tripod base

Treasure Trove Worcester 50 Barbourne Road, Worcester, Worcestershire WR1 1JA. Telephone: + 44 (0)1905 799928 Email: lordcooke@treasuretroveworcester.com