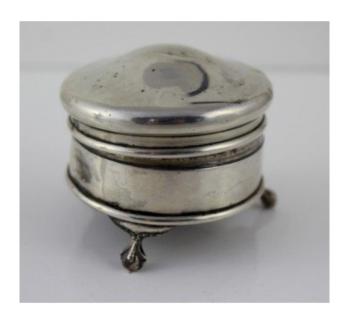

## Sterling Silver Velvet Lined Pin Cushion Birmingham 1920

£75.00

| Hallmark    | Birmingham, 1920                                                                                           |
|-------------|------------------------------------------------------------------------------------------------------------|
| Maker       | Levi & Salaman                                                                                             |
| Composition | Sterling silver, 925                                                                                       |
| Width       | 7.5 cm / 3 in                                                                                              |
| Height      | 6 cm / 2 1/2 in                                                                                            |
| Weight      | 72.3 g                                                                                                     |
| Condition   | Dent to top and side. One or two dinks to silver. Feet are sound. Oriignal velvet lining showing some wear |

Sterling Silver Velvet Lined Pin Cushion

Fully hallmarked to the rim and underside; assayed in Birmingham and dated 1920

FREE UK Mainland Delivery.

Please enquire for overseas delivery costs.