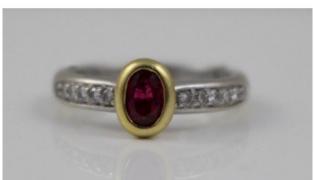

£750.00

| Ruby              | Oval shaped mixed cut ruby,                                                                                                                                                  |
|-------------------|------------------------------------------------------------------------------------------------------------------------------------------------------------------------------|
|                   | measuring 5.6 x 3.9 mm, weight 0.42                                                                                                                                          |
|                   | metric carat, pinkish-red in colour,                                                                                                                                         |
|                   | moderate inclusions                                                                                                                                                          |
| Diamonds          | Each shoulder grain set with 6 round brilliant cut diamonds measuring 1.6mm in diameter. Total diamond weight 0.20 metric carat, colour assessed H/I, clarity assessed VS-SI |
| Setting           | Fully rub over setting to the ruby with an oval yellow collet asstached to heavy court shaped white shoulders.                                                               |
| Ring              | White "D" shaped corss sectioned plain polished shank. Stamped 750, 18ct white gold                                                                                          |
| Gross item weight | 5.5 g                                                                                                                                                                        |
| Ring size         | L 1/2 (British), 6.25 (US)                                                                                                                                                   |
| Condition         | Very good condition                                                                                                                                                          |