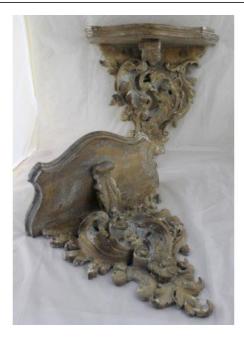

Treasure Trove Worcester 50 Barbourne Road, Worcester, Worcestershire WR1 1JA.

Pair of Ornate Hand Carved Wood Wall Brackets

£0.00

| Period     | Mid/late 20th c., in an 18th c. style                                                                                                                                  |
|------------|------------------------------------------------------------------------------------------------------------------------------------------------------------------------|
| Decoration | Wood body carved with ornate scrolled<br>foliate decoration                                                                                                            |
| Width      | 40 cm / 15 3/4 in                                                                                                                                                      |
| Depth      | 22 cm / 8 3/4 in                                                                                                                                                       |
| Height     | 41 cm / 16 in                                                                                                                                                          |
| Condition  | Good condition commensurate with age.<br>Stripped (minor filling) as pictured, ready<br>for painting or gilding. Could be further<br>stripped and left as natural wood |

Very good quality pair of hand carved wood wall brackets.