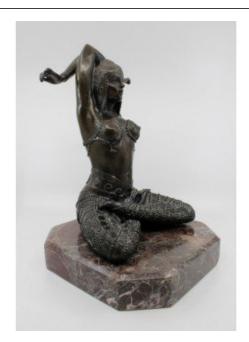

Treasure Trove Worcester 50 Barbourne Road, Worcester, Worcestershire WR1 1JA. Telephone: + 44 (0)1905 799928 Email: lordcooke@treasuretroveworcester.com

Bronze on Marble Base Seated Cross Legged Lady

£0.00

| Period      | Mid/late 20th c., Art Deco style                              |
|-------------|---------------------------------------------------------------|
| Composition | Bronze sculpture on rouge marble base                         |
| Base        | 21 x 21 cm / 8 1/4 x 8 1/4 in                                 |
| Height      | 30.5 cm / 12 in                                               |
| Condition   | Very good condition, minor wear to base commensurate with age |

Attractive decorative bronze of lady in a meditative seated position with arms crossed above her head

Set on heavy veined rouge marble base with chamfered corners