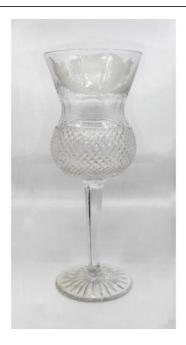

## Treasure Trove Worcester 50 Barbourne Road, Worcester, Worcestershire WR1 1JA.

Fine Vintage Edinburgh Crystal Thistle Pattern Wine Glass

£95.00

| Period       | Mid/late 20th c., vintage |
|--------------|---------------------------|
| Origin       | Edinburgh                 |
| Туре         | Wine/hock                 |
| Top diameter | 9 cm / 3 1/2 in           |
| Height       | 21 cm / 8 1/4 in          |

Fine Vintage Edinburgh Crystal Thistle Pattern Wine Glass

Heavily cut lower bowl with acid etched thistle motif to the top

Delicate stem on cut circular base

Stamped Edinburgh crystal to the underside

Free UK mainland delivery.