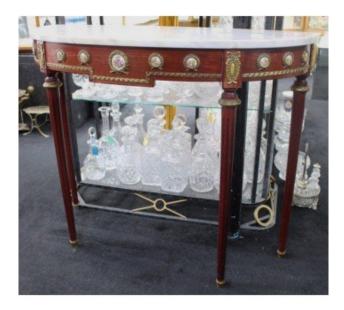

Treasure Trove Worcester 50 Barbourne Road, Worcester, Worcestershire WR1 1JA.

Decorative Marble Topped Side Table with Porcelain Panels

£0.00

| Width  | 98 cm   | 38 1/2 in |
|--------|---------|-----------|
| Depth  | 35 cm   | 13 3/4 in |
| Height | 79.5 cm | 31 1/4 in |

|        | Side table                                                                                 |  |
|--------|--------------------------------------------------------------------------------------------|--|
| Period | Late 20th century                                                                          |  |
|        | Veined marble top, mahogany frame with<br>brass mounts and inset with porcelain<br>plaques |  |
|        | Very good condition. A few minor marks<br>commensurate with age                            |  |

Good looking demilune side table with veined marble top. Decoratid to the whole with brass mounts and porcelain panels