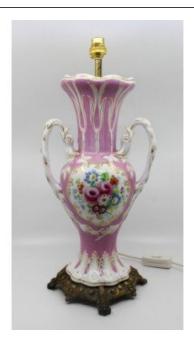

Treasure Trove Worcester 50 Barbourne Road, Worcester, Worcestershire WR1 1JA. Telephone: + 44 (0)1905 799928 Email: lordcooke@treasuretroveworcester.com

Antique Hand Painted Two Handled Porcelain Table Lamp

£375.00

| Period | Late 19th c.                                                                                 |
|--------|----------------------------------------------------------------------------------------------|
|        | Porcelain body, hand painted. Brass lamp holder and decorative brass base                    |
| Height | 49 cm / 19 1/4 in                                                                            |
|        | Old repair to base as pictured. Some wear to body and wear to gilding. Later lamp conversion |

Pink ground two handled porcelain body. Hand painted floral scenes, gilded decoration. Brass base

Brass lamp holder, to take a BC bulb

Free UK mainland delivery.

Please enquire for overseas delivery costs.