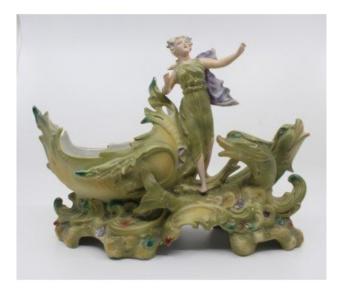

## TREASURE TROVE

Treasure Trove Worcester 50 Barbourne Road, Worcester, Worcestershire WR1 1JA.

Vintage Continental Porcelain Sea Nymph Sculpture Centrepiece Bowl

£125.00

| Organ     | Continental, 20th c. vintage                                                                                                                         |
|-----------|------------------------------------------------------------------------------------------------------------------------------------------------------|
| Width     | 32 cm / 12 1/2 in                                                                                                                                    |
| Depth     | 13 cm / 5 in                                                                                                                                         |
| Height    | 24 cm / 9 1/2 in                                                                                                                                     |
| Condition | Good condition commensurate with age.<br>Repair to both hands of figure, good<br>restoration to arm of figure, some small<br>areas of wear to finish |

Good looking continental porcelain sculpture. Probably Austrian, in the style of Royal Dux

Painted decoration with gilded highlights, to be used as a table centrepiece of fruit/bonbon bowl

Pearlescent glaze to inside of bowl