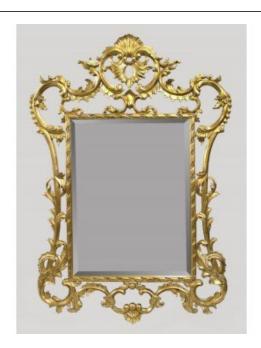

## Ornately Hand Carved Giltwood Bevelled Glass Mirror

£0.00

| Width  |        | 3 ft      |
|--------|--------|-----------|
| Height | 130 cm | 4 ft 3 in |

| Period | Late 20th c.                                                                              |
|--------|-------------------------------------------------------------------------------------------|
|        | Ornate finely hand carved wood frame with true gold leaf finish.<br>Bevelled glass mirror |
|        | Very good condition commensurate with age                                                 |

Ornately Hand Carved Giltwood Framed Bevelled Glass Mirror

We have a pair of these mirrors available