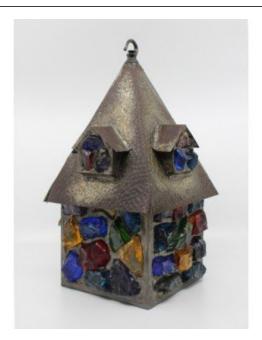

## Vintage Metal Multicoloured Stained Glass Lantern

£0.00

| Period    | Mid 20th c., vintage                      |
|-----------|-------------------------------------------|
| Width     | 19 cm / 7 1/2 in                          |
| Height    | 25 cm / 13 3/4 in                         |
| Condition | Very good condition commensurate with age |

English lantern, dating circa 1950.

Heavy metal casing. Roof fform to the upper with dormer windows set with stained glass rocks

Leaded body set with further chunks of multicoloured glass

Very good condition commensurate with age. No light fixture present, hole to the top to run a wire through.