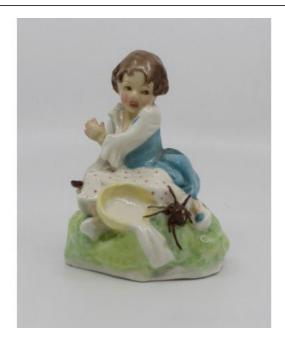

Treasure Trove Worcester 50 Barbourne Road, Worcester, Worcestershire WR1 1JA.

Royal Worcester Little Miss Muffet Figurine 3301

£0.00

| Manufacturer | Royal Worcester                                                                                                                                                                                      |
|--------------|------------------------------------------------------------------------------------------------------------------------------------------------------------------------------------------------------|
| Title        | Little Miss Muffet                                                                                                                                                                                   |
| Model number | 3301                                                                                                                                                                                                 |
| Date         | 1958                                                                                                                                                                                                 |
| Modeller     | Freda Doughty                                                                                                                                                                                        |
| Height       | 11 cm / 4 1/2 in                                                                                                                                                                                     |
| Condition    | Good condition. Very, very minor<br>nick to bowl and similarly small chip<br>to base. Not so much damage but<br>age related wear, mentioned for<br>completeness of description. Fully<br>backstamped |

## Early Royal Worcester Doughty figurine

Fully backstamped and dated

Treasure Trove Worcester 50 Barbourne Road, Worcester, Worcestershire WR1 1JA.