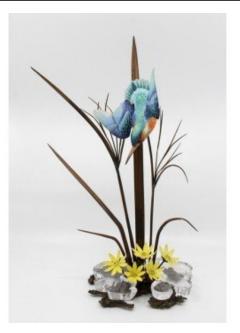

Treasure Trove Worcester 50 Barbourne Road, Worcester, Worcestershire WR1 1JA.

Albany Kingfisher Sculpture Porcelain Bronze & Rock Crystal

£0.00

| Manufacturer | Albany Fine China Ltd England,                                      |
|--------------|---------------------------------------------------------------------|
|              | Worcester                                                           |
| Bird         | Kingfisher                                                          |
| Composition  | Porcelain bird & flowers on bronze<br>with rock crystal to the base |
| Height       | 40.5 cm / 16 in                                                     |
| Modeller     | David Burnham-Smith                                                 |
| Factory mark | Stamped Albany to the bronze                                        |
| Condition    | Excellent condition, no damage. No certificate present              |

Lovely quality David Burnham-Smith Kingfisher on bronze & rock crystal stand.

From the Albany large bird series. Please see our other listings for further birds from the series.