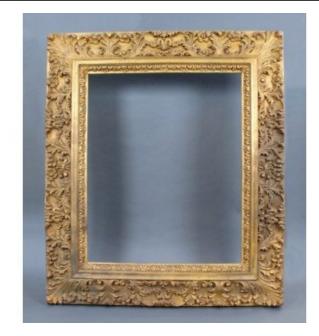

Treasure Trove Worcester 50 Barbourne Road, Worcester, Worcestershire WR1 1JA.

Large Vintage Hand Carved Wood Gilt Picture Frame

£0.00

| Period                     | Mid/late 20th c., antique style, Italian                                                                                           |
|----------------------------|------------------------------------------------------------------------------------------------------------------------------------|
| Frame size                 | 105 x 122 cm / 41 1/4 x 48 in                                                                                                      |
| Interior (size of picture) | 70.5 x 86 cm / 27 3/4 x 33 3/4 in                                                                                                  |
| Composition                | Carved wood                                                                                                                        |
| Finish                     | Gold leaf on red bole                                                                                                              |
| Condition                  | Good condition commensurate with<br>age. Some aged wear to gold leaf as<br>pictured where gilt has rubbed to see<br>red underneath |

Very nice quality large heavy carved wood gilt picture frame.

Free UK Mainland Delivery.

Treasure Trove Worcester 50 Barbourne Road, Worcester, Worcestershire WR1 1JA.

Please enquire for overseas delivery costs.