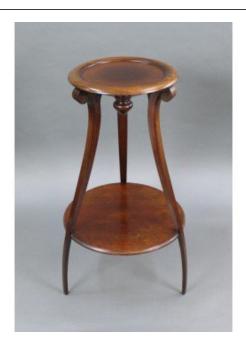

## Treasure Trove Worcester 50 Barbourne Road, Worcester, Worcestershire WR1 1JA.

Early 19th c. Mahogany Two Tier Pedestal Stand

£0.00

| Width  | 43 cm | 17 in |
|--------|-------|-------|
| Height | 79 cm | 31    |

Early 19th c. Mahogany Two Tier Pedestal Stand

Numbered stamp to the underside of the upper section

Treasure Trove Worcester 50 Barbourne Road, Worcester, Worcestershire WR1 1JA. Telephone: + 44 (0)1905 799928 Email: lordcooke@treasuretroveworcester.com