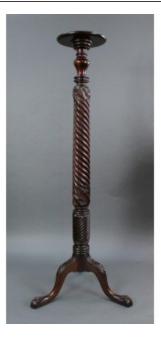

Treasure Trove Worcester 50 Barbourne Road, Worcester, Worcestershire WR1 1JA.

Tall English Carved Mahogany Victorian Twisted Stem Torchère

£0.00

| Top diameter | 27 cm / 10 1/2 in |
|--------------|-------------------|
| Width        | 56 cm / 22 in     |
| Height       | 142 cm / 56 in    |

Tall carved mahogany 19th century pedestal

Treasure Trove Worcester 50 Barbourne Road, Worcester, Worcestershire WR1 1JA.

Circular top, heavily carved twisted stem, carried on tripod base