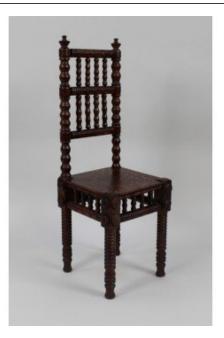

## TREASURE TROVE

Treasure Trove Worcester 50 Barbourne Road, Worcester, Worcestershire WR1 1JA.

Small Victorian Oak English Childs Bobbin Chair

£0.00

| Width  | 31 cm | 12 1/4 in |
|--------|-------|-----------|
| Depth  | 32 cm | 12 1/2 in |
| Height | 88 cm | 34 1/2 in |

| Period    | Early Victorian                                                                                                                                                                                                                        |
|-----------|----------------------------------------------------------------------------------------------------------------------------------------------------------------------------------------------------------------------------------------|
| Frame     | Oak                                                                                                                                                                                                                                    |
| Condition | Nice patina. A little wobble to frame. A little<br>dmage to a few of the carvings and one of<br>the turned bobbins to the back legs<br>missing. Top of chair has been removed<br>from another piece of furniture, believed<br>original |

Interesting heavily carved small country bobbin chair