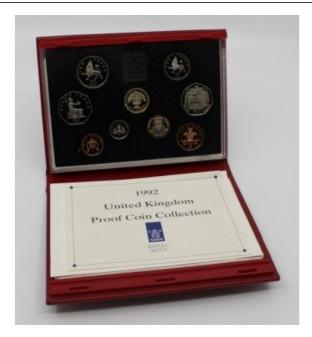

## Royal Mint Cased 1992 Proof Coin Collection

£0.00

| Mint      | Royal Mail                                                                                                                                                          |
|-----------|---------------------------------------------------------------------------------------------------------------------------------------------------------------------|
| Date      | 1992                                                                                                                                                                |
| Coins     | 9 coins: 2 x 10 pence, 2, x 50 pence,<br>1 pound, 1 penny, 5 pence, 20<br>pence & 2 pence                                                                           |
| Case size | 17.5 x 13 x 3 cm                                                                                                                                                    |
| Condition | Very good condition. Mint coins.<br>Complete with certificate of<br>authenticity. Little superficial damage<br>to case commensurate with age and<br>little handling |