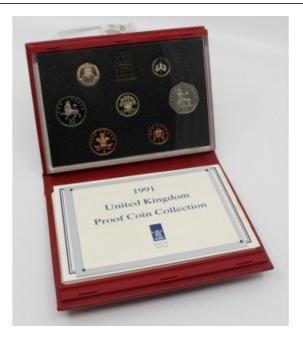

## Royal Mint Cased 1991 Proof Coin Collection

£0.00

| Mint      | Royal Mail                                                                                                                                                          |
|-----------|---------------------------------------------------------------------------------------------------------------------------------------------------------------------|
| Date      | 1991                                                                                                                                                                |
| Coins     | 7 coins: 20 pence, 5 pence, 10<br>pence, 1 pound, 50 pence, 2 pence<br>& 1 penny                                                                                    |
| Case size | 17.5 x 13 x 3 cm                                                                                                                                                    |
| Condition | Very good condition. Mint coins.<br>Complete with certificate of<br>authenticity. Little superficial damage<br>to case commensurate with age and<br>little handling |