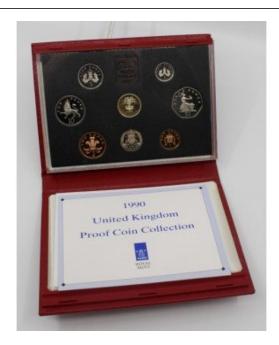

## Treasure Trove Worcester 50 Barbourne Road, Worcester, Worcestershire WR1 1JA.

Royal Mint Cased 1990 Proof Coin Collection £0.00

| Mint      | Royal Mail                                                                                                                                              |
|-----------|---------------------------------------------------------------------------------------------------------------------------------------------------------|
| Date      | 1990                                                                                                                                                    |
| Coins     | 8 coins: large 5 pence, regular 5 pence, 10 pence, 1 pound, 50 pence, 2 pence, 20 pence & 1 penny                                                       |
| Case size | 17.5 x 13 x 3 cm                                                                                                                                        |
| Condition | Very good condition. Mint coins. Complete with certificate of authenticity. Little superficial damage to case commensurate with age and little handling |