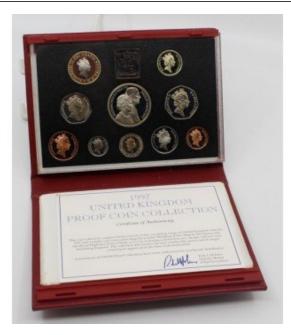

## Royal Mint Cased 1997 Proof Coin Collection

£0.00

| Mint      | Royal Mail                                                                                                                                                          |
|-----------|---------------------------------------------------------------------------------------------------------------------------------------------------------------------|
| Date      | 1997                                                                                                                                                                |
| Coins     | 10 coins: 2 pound coin, 1 pound, 2 x<br>50 pence, 5 pound coin, 2 pence, 5<br>pence, 20 pence, 10 pence & 1<br>penny                                                |
| Case size | 17.5 x 13 x 3 cm                                                                                                                                                    |
| Condition | Very good condition. Mint coins.<br>Complete with certificate of<br>authenticity. Little superficial damage<br>to case commensurate with age and<br>little handling |