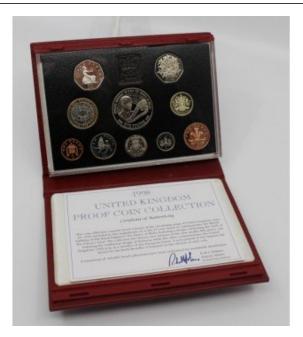

## Royal Mint Cased 1998 Proof Coin Collection

£0.00

| Mint      | Royal Mail                                                                                                                                                          |
|-----------|---------------------------------------------------------------------------------------------------------------------------------------------------------------------|
| Date      | 1998                                                                                                                                                                |
| Coins     | 10 coins, 2 x 50 pence, 2 pound<br>coin, 5 pound coin, 1 pound coin, 1<br>penny, 10 pence, 20 pence, 5 pence<br>& 2 pence                                           |
| Case size | 17.5 x 13 x 3 cm                                                                                                                                                    |
| Condition | Very good condition. Mint coins.<br>Complete with certificate of<br>authenticity. Little superficial damage<br>to case commensurate with age and<br>little handling |

Royal Mint Cased 1998 Proof Coin Collection