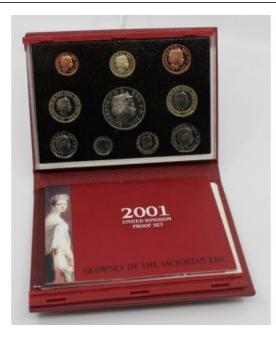

Treasure Trove Worcester 50 Barbourne Road, Worcester, Worcestershire WR1 1JA.

Royal Mint Cased 2001 Deluxe Proof Coin Collection

£0.00

| Mint      | Royal Mail                                                                                                                                                          |
|-----------|---------------------------------------------------------------------------------------------------------------------------------------------------------------------|
| Date      | 2001                                                                                                                                                                |
| Coins     | 10 coins: 1 penny, 1 pound, 2 pence,<br>2 x 2 pound coin, anniversary crown,<br>10 pence, 5 pence, 20 pence, 50<br>pence                                            |
| Case size | 17.5 x 13 x 3 cm                                                                                                                                                    |
| Condition | Very good condition. Mint coins.<br>Complete with certificate of<br>authenticity. Little superficial damage<br>to case commensurate with age and<br>little handling |