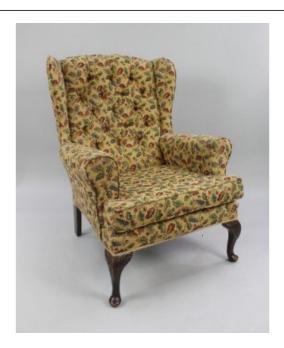

## Treasure Trove Worcester 50 Barbourne Road, Worcester, Worcestershire WR1 1JA.

Vintage Upholstered Armchair with Carved Feet

£0.00

| Width  | 68 cm  | 26 3/4 in |
|--------|--------|-----------|
| Depth  | 77 cm  | 30 1/4 in |
| Height | 120 cm | 47 1/4 in |

| Period     | Mid 20th c., c.1940                                                                                  |  |
|------------|------------------------------------------------------------------------------------------------------|--|
| Wood       | Beech, mahogany style finish                                                                         |  |
| Upholstery | Upholstered, button back, cushioned seat                                                             |  |
|            | Vintage condition. Sound structure. Some scuffs etc. to wood. Some wear and marks to used upholstery |  |

Good looking vintage chair suitable for reupholstery