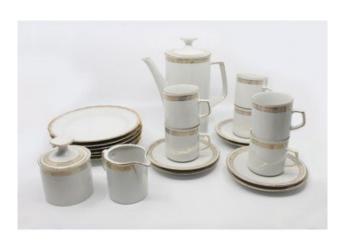

## 23 Piece Winterling Bavaria White & Gold Porcelain Coffee Service

£125.00

| Manufacturer | Winterling, Bavaria                                                                                                             |
|--------------|---------------------------------------------------------------------------------------------------------------------------------|
| Decoration   | White porcelain service with gilding                                                                                            |
| Pieces       | Everything pictured, 23 pieces tota: coffee pot & lid, 6 x coffee cans & saucers, 6 x tea plates, cream jug & lidded sugar bowl |
| Backstamp    | Fully backstamped, first quality                                                                                                |
| Condition    | Very good condition commensurate with age. A little minor wear to some gilding. Littlle/no use                                  |

23 Piece Winterling Bavaria White & Gold Porcelain Coffee Service