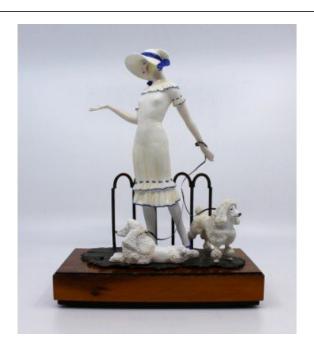

## Albany Limited Edition Porcelain & Bronze Figurine Paris

£0.00

| Manufacturer | Albany, England                                                                                                                                       |
|--------------|-------------------------------------------------------------------------------------------------------------------------------------------------------|
| Title        | Paris                                                                                                                                                 |
| Composition  | Porcelain & bronze                                                                                                                                    |
| Height       | 24.5 cm / 9 1/2 in                                                                                                                                    |
| Condition    | Very good condition. No chips, cracks or repairs. A little age related peeling to wooden base.  Manufacturers porcelain plaque inset to the underside |

Albany Limited Edition Porcelain & Bronze Figurine Paris

Limited edition, numbered 14