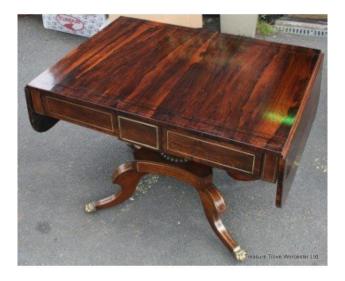

## Regency Rosewood Brass Inlaid Sofa Table

£0.00

| Width  | 92.5cm | 36 1/2" |
|--------|--------|---------|
| Depth  | 66cm   | 26"     |
| Height | 69cm   | 27"     |
| Leaves | 27cm   | 10 1/2" |

| Туре   | Sofa table   |  |
|--------|--------------|--|
| Period | George IV    |  |
| Wood   | Rosewood     |  |
|        | Brass inlaid |  |

Lovely rosewood

Brass inlaid

Quatrefoil base.

Heavy brass hairy claw feet with original caters.

Treasure Trove Worcester 50 Barbourne Road, Worcester, Worcestershire WR1 1JA.

Very good condition commensurate with age.