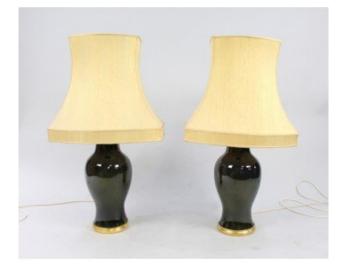

Treasure Trove Worcester 50 Barbourne Road, Worcester, Worcestershire WR1 1JA.

Pair of Large Vintage Ceramic & Gilt Table Lamps with Shades

£350.00

| Period      | Vintage, mid/late 20th c.                                                                                                                                                            |
|-------------|--------------------------------------------------------------------------------------------------------------------------------------------------------------------------------------|
| Composition | Ceramic body with gold leaf<br>decoration. Brass lamp fixtures. Silk<br>shades                                                                                                       |
| Width       | 46 cm                                                                                                                                                                                |
| Depth       | 35 cm                                                                                                                                                                                |
| Height      | 83 cm                                                                                                                                                                                |
| Condition   | Good condition. A few minor stains<br>to shades commensurate with age.<br>Brass light fitting; fully working, we<br>would advice by a qualified<br>electrician prior to installation |

Pair of Large Vintage Ceramic & Gilt Table Lamps with Shades

Treasure Trove Worcester 50 Barbourne Road, Worcester, Worcestershire WR1 1JA.

Free UK mainland delivery.

Please enquire for overseas delivery costs.