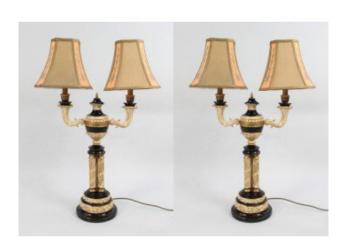

## Pair of Large Decorative Twin Shade Table Lamps

£450.00

| Period    | Late 20th c., French                                                         |
|-----------|------------------------------------------------------------------------------|
| Lamp      | Ornate decorative body. Two lights to each lamp with patterned square shades |
| Width     | 56 cm / 22 in                                                                |
| Depth     | 26 cm / 10 1/4 in                                                            |
| Height    | 87 cm / 34 1/4 in                                                            |
| Condition | Very good condition. A few minor marks commensurate with age                 |

Pair of Large Decorative Twin Shade Table Lamps

Free UK mainland delivery.

Please enquire for overseas delivery costs.