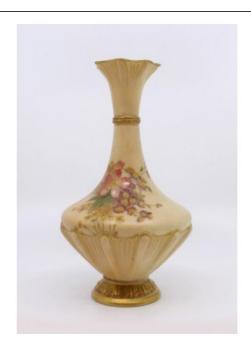

## Edwardian Royal Worcester Blush Pattern 1538 Vase 1904

£0.00

| Manufacturer | Royal Worcester, Made in England                                                             |
|--------------|----------------------------------------------------------------------------------------------|
| Date         | 1904                                                                                         |
| Model Number | 1538                                                                                         |
| Width        | 10 cm / 4 in                                                                                 |
| Height       | 18 cm / 7 in                                                                                 |
| Backstamp    | Royal Worcester puce backstamp with date code                                                |
| Condition    | Good condition. No chips, cracks or repairs. Clean gilding, minor wear commensurate with age |