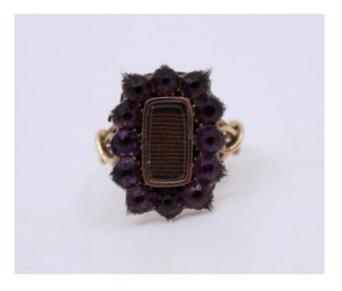

## Victorian Mourning Ring with 12 Glass Stones

£375.00

| Period      | Victorian, English                                                 |
|-------------|--------------------------------------------------------------------|
| Composition | 19th c. head with 12 purple stones.<br>Set on later 9ct gold shank |
| Weight      | 5.21 g                                                             |
|             | Original ring head. Offered in very good condition                 |

Victorian Mourning Ring with 12 Glass Stones

Free UK Mainland Delivery.

Treasure Trove Worcester 50 Barbourne Road, Worcester, Worcestershire WR1 1JA.

Please enquire for overseas delivery costs.