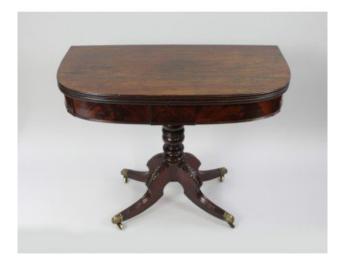

Treasure Trove Worcester 50 Barbourne Road, Worcester, Worcestershire WR1 1JA.

Regency Flame Mahogany Fold Over Top Tea Table

£850.00

| Width  | 91.5 cm | 36 in |
|--------|---------|-------|
| Depth  | 45.5 cm | 18 in |
| Height | 74 cm   | 29 in |

| Period    | c.1820                             |
|-----------|------------------------------------|
| Wood      | Flame mahogany                     |
| Condition | Good condition. Sound structure. A |
|           | few marks to finish commensurate   |
|           | with age                           |

Early 19th c. Flame Mahogany Tea Table

Treasure Trove Worcester 50 Barbourne Road, Worcester, Worcestershire WR1 1JA.

UK mainland delivery quoted.

Please enquire for overseas delivery costs.