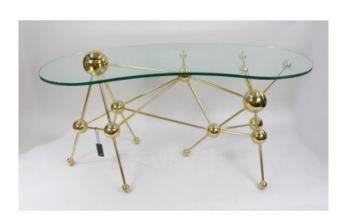

## Eichholtz Kidney Shaped Glass Topped Atomic Design Table

£0.00

| Width  | 160 cm | 63 in     |
|--------|--------|-----------|
| Depth  | 75 cm  | 29 1/2 in |
| Height | 76 cm  | 30 in     |

| Maker       | Eichholtz                             |  |
|-------------|---------------------------------------|--|
| Composition | Heavy glass top on gold metal stand   |  |
| Condition   | Purchased & never used. Complete with |  |
|             | original makers labels                |  |

Stunning contemporary table by Eichholtz

Heavy kidney shaped tempered glass top.

Gold metal atomic design frame

Originally purchased for £3480 by our client

Treasure Trove Worcester 50 Barbourne Road, Worcester, Worcestershire WR1 1JA. Telephone: + 44 (0)1905 799928 Email: lordcooke@treasuretroveworcester.com