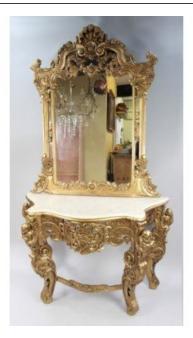

Treasure Trove Worcester 50 Barbourne Road, Worcester, Worcestershire WR1 1JA.

Large Carved Giltwood Marble Topped Console Table with Mirror

£0.00

| Width        | 140 cm | 55 in     |
|--------------|--------|-----------|
| Depth        | 51 cm  | 20 in     |
| Table height | 90 cm  | 35 1/2 in |
| Total height | 235 cm | 92 1/2 in |

| Period | Late 20th c., antique style                                             |
|--------|-------------------------------------------------------------------------|
|        | Carved wood body with gold finish.<br>Cream marble top                  |
|        | Very good condition. A few minor marks to finish commensurate with age. |

Large shaped marble topped console table with mirror above

Treasure Trove Worcester 50 Barbourne Road, Worcester, Worcestershire WR1 1JA.