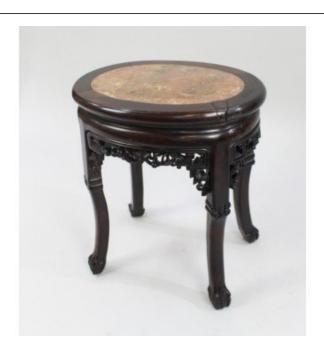

## Treasure Trove Worcester 50 Barbourne Road, Worcester, Worcestershire WR1 1JA.

Telephone: + 44 (0)1905 799928 Email: lordcooke@treasuretroveworcester.com

19th c. Chinese Carved Rosewood Marble Topped Occasional Table

£0.00

| Width  | 45 cm | 17 3/4 in |
|--------|-------|-----------|
| Depth  | 35 cm | 13 3/4 in |
| Height | 52 cm | 20 1/2 in |

| Period      | 19th c., Chinese                                                                   |
|-------------|------------------------------------------------------------------------------------|
| Composition | Rouge marble top, carved Rosewood frame                                            |
| Condition   | Good condition commensurate with age. Original marble top. Split to wood on top of |
|             | table as pictured. Section of carving to top of one leg missing as pictured        |

19th c. Chinese Carved Rosewood Marble Topped Occasional Table