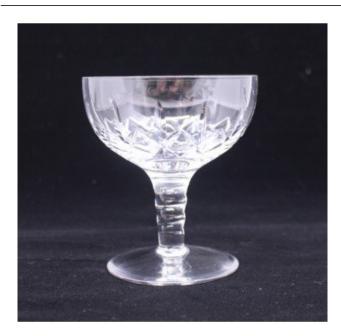

## Stuart Crystal Carlingford Cut Champagne Boat

£0.00

| Manufacture  | Stuart Crystal, Stourbridge |
|--------------|-----------------------------|
| Cut pattern  | Carlingford                 |
| Glass        | Champagne/sherbet           |
| Period       | c.1960, English             |
| Top diameter | 3 1/2 in                    |
| Height       | 4 in                        |

## Stuart Crystal Carlingford Cut Champagne Boat

This glass is without chips or cracks. It is not new, however has had minimal/no use. The glass may have minor light scratches commensurate with age, and minor air bubbles commensurate with manufacture. This is a first quality crystal glass.