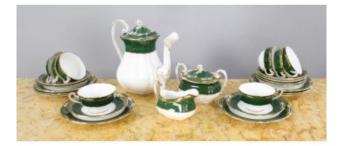

## 27 Piece Spode Harrogate Tea Service

£0.00

| Manufacturer | Spode                                                                                                          |
|--------------|----------------------------------------------------------------------------------------------------------------|
| Pattern      | Harrogate - emerald green, white & gilding                                                                     |
| Date         | c.1970                                                                                                         |
| Pieces       | 27 pieces in total; lidded tea pot,<br>cream jug, lidded sugar bowl, 8 x tea<br>cups & saucers, 8 x tea plates |
| Backstamp    | All pieces with factory stamp in red,<br>pattern number Y8237, fine bone<br>china. First quality               |
| Condition    | Excellent condition commensurate with age                                                                      |

Fine quality mid/late 20th century Spone bone china tea service.

Harrogate pattern - emerald green, white and gilded

Treasure Trove Worcester 50 Barbourne Road, Worcester, Worcestershire WR1 1JA.