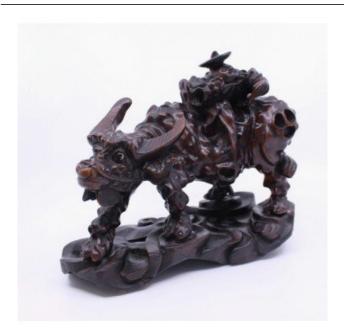

## Treasure Trove Worcester 50 Barbourne Road, Worcester, Worcestershire WR1 1JA.

Chinese Carved Rootwood 19th c. Sculpture £0.00

| Width  | 24 cm | 9 1/2 in |
|--------|-------|----------|
| Depth  | 11 cm | 4 1/4 in |
| Height | 20 cm | 8 in     |

| Period      | Late 19th c., Chinese                                                              |  |
|-------------|------------------------------------------------------------------------------------|--|
| Composition | Carved rootwood                                                                    |  |
|             | Offered in good condition. Nice aged patina. Minor old repair to bottom of one leg |  |

Late 19th century Chinese sculpture

Carved rootwood water buffalo with figure atop. Very crisp carving, attractive patina.