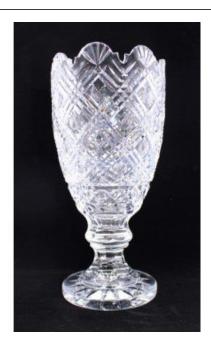

## Treasure Trove Worcester 50 Barbourne Road, Worcester, Worcestershire WR1 1JA.

Waterford Crystal Large Master Cutter Vase £0.00

| Maker      | House of Waterford, Ireland                                                                                                                |
|------------|--------------------------------------------------------------------------------------------------------------------------------------------|
| Cut        | Master Cutter Pattern                                                                                                                      |
| Decoration | Irish cut glass, noughts & crosses pattern                                                                                                 |
| Width      | 16 cm / 6 1/4 in                                                                                                                           |
| Height     | 33 cm / 13 in                                                                                                                              |
| Condition  | Very good condition. No chips, cracks or repairs. Minor light wear to bottom commensurate with handling. Marked to the underside Waterford |

Lovely quality old Irish Waterford crystal vase

Heavy, deeply cut