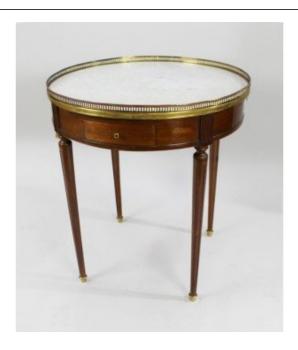

## Treasure Trove Worcester 50 Barbourne Road, Worcester, Worcestershire WR1 1JA.

French Circular Marble Topped Lamp Table £0.00

| Width  | 65 cm | 25 1/2 in |
|--------|-------|-----------|
| Height | 74 cm | 29 in     |

| Period | c.1910, French                                                                                                                                         |  |
|--------|--------------------------------------------------------------------------------------------------------------------------------------------------------|--|
| Wood   | Mahogany                                                                                                                                               |  |
| Marble | Circular carrara marble top                                                                                                                            |  |
|        | Sound structure. A few marks to marble top. Some little distortion to brass gallery top and wear to gilding. A few marks to wood commensurate with age |  |

Offered for sale a lovely quality vintage French lamp table