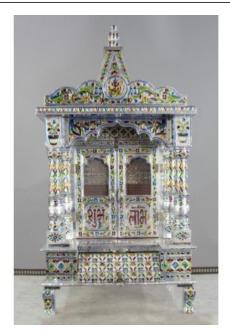

Treasure Trove Worcester 50 Barbourne Road, Worcester, Worcestershire WR1 1JA.

Large Decorative Enamelled Silver Indian Jewellery Box

£0.00

| Width  | 38 cm | 15 in     |
|--------|-------|-----------|
| Depth  | 32 cm | 12 1/2 in |
| Height | 76 cm | 30 in     |

| Period    | Late 20th c., Indian                                                      |  |
|-----------|---------------------------------------------------------------------------|--|
| •         | Silvered metal finish with coloured enamel decoration. Red lined interior |  |
| Condition | Good condition commensurate with age                                      |  |

Large temple form Indian jewellery casket

Silvered metal finish with colourful enamel decoration