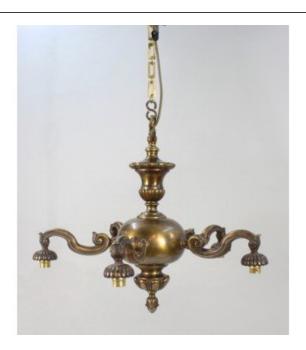

## Bronzed Heavy Metal Baronial Style Five Light Chandelier

£0.00

| Period      | Vintage, mid/late 20th c.                                                                                                                                                                    |
|-------------|----------------------------------------------------------------------------------------------------------------------------------------------------------------------------------------------|
| Composition | Metal frame                                                                                                                                                                                  |
| Width       | 50 cm / 19 1/2 in                                                                                                                                                                            |
| Drop        | 45 cm / 17 3/4 in                                                                                                                                                                            |
| Condition   | Good condition. A few light marks to crystal and frame commensurate with age. Lighting fully working when removed from the property, we would advise wiring is checked prior to installation |