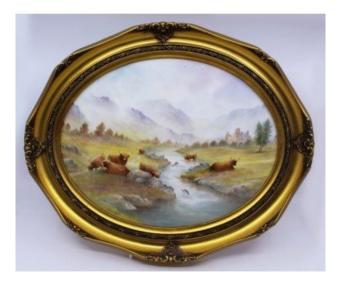

## TREASURE TROVE

Treasure Trove Worcester 50 Barbourne Road, Worcester, Worcestershire WR1 1JA.

Grazing Highland Cattle Oval Porcelain Plaque by M.Powell

£0.00

| Period       | Late 20th c., English                                   |
|--------------|---------------------------------------------------------|
| Artist       | Michael Powell, ex-Royal Worcester                      |
| Composition  | Hand painted porcelain panel                            |
| Size (frame) | 43.5 x 36 cm / 17 x 14 1/4 in                           |
| Frame        | Set in oval gilt frame. Ready to hang                   |
| Condition    | Offered in excellent condition<br>commensurate with age |

Grazing Highland Cattle Oval Porcelain Plaque by M.Powell